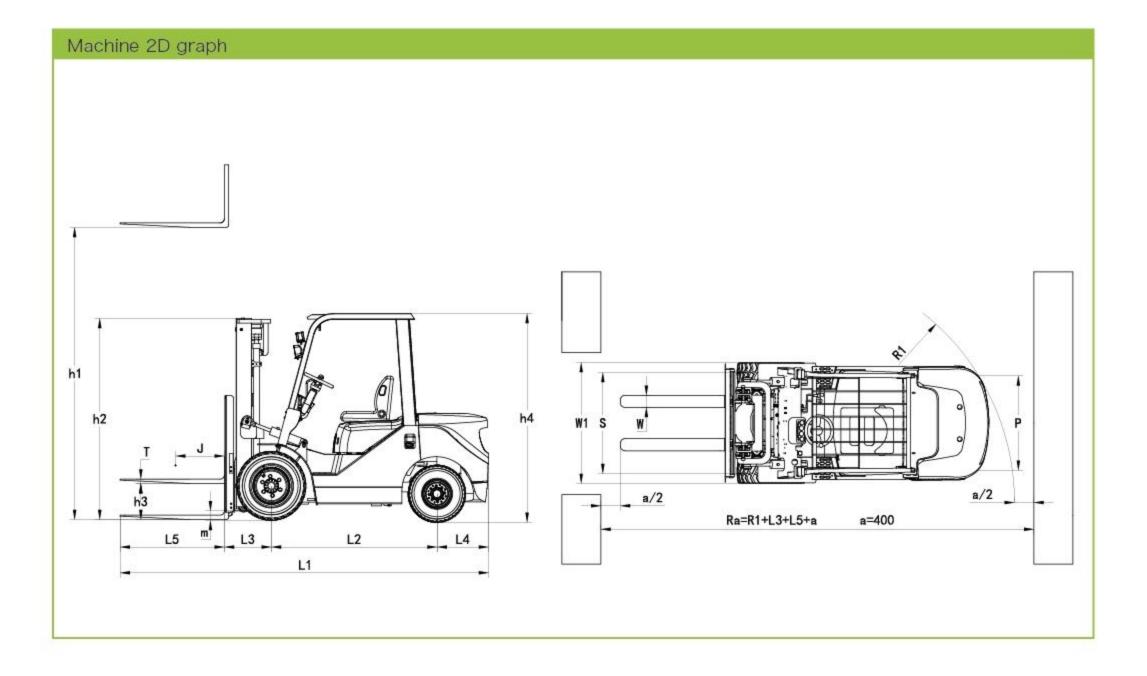

## DIESEL FORKLIFT FD20/25/30/35/40 (E)

| Power                            | _          | Diesel           | Diesel                       | Diesel                    | Diesel                      | Diesel                      |
|----------------------------------|------------|------------------|------------------------------|---------------------------|-----------------------------|-----------------------------|
| Rated Capacity                   | kg         | 2000             | 2500                         | 3000                      | 3500                        | 4000                        |
| Center of load                   | J(mm)      | 500              | 500                          | 500                       | 500                         | 500                         |
| Lifting height                   | h1 (mm)    | 3000             | 3000                         | 3000                      | 3000                        | 3000                        |
| Free lifting height              | h3(mm)     | 116              | 116                          | 163                       | 160                         | 85                          |
| Forks L×W×H                      | L5×W×T(mm) | 920×122×40       | 1070×122×40                  | 1070×125×45               | 1070×125×50                 | 1070×150×50                 |
| Tilt Forward/Backward            | 0          | 6/12             | 6/12                         | 6/12                      | 6/12                        | 6/12                        |
| Min.turning radius               | R1 (mm)    | 2305             | 2350                         | 2493                      | 2525                        | 2750                        |
| Min.ground clearance(Mast)       | Ra(mm)     | 4100             | 4295                         | 4446                      | 4490                        | 4722                        |
| ground clearance(Mast)           | m(mm)      | 110              | 110                          | 120                       | 120                         | 125                         |
| Overhead guard height            | h4(mm)     | 2150             | 2150                         | 2170                      | 2170                        | 2150                        |
| Front overhang                   | L3(mm)     | 475              | 475                          | 480                       | 495                         | 502                         |
| Rear overhang                    | L4(mm)     | 470              | 490                          | 530                       | 570                         | 540                         |
| PERFORMANCE                      |            |                  |                              |                           |                             |                             |
| Max.traveling speed(loaded)      | km/h       | 19               | 19                           | 20                        | 20                          | 17                          |
| Max.lifting speed (loaded/empty) | mm/s       | 470/510          | 470/510                      | 470/520                   | 470/520                     | 410/468                     |
| Drawbar pull/Gradeability        | kN/%       | 17/20            | 17/20                        | 18/20                     | 18/20                       | 20/20                       |
| Size                             |            |                  |                              |                           |                             |                             |
| Overall length (without fork)    | L1 (mm)    | 3465             | 3635                         | 3780                      | 3835                        | 4012                        |
| Overall width                    | W1 (mm)    | 1175             | 1175                         | 1230                      | 1230                        | 1410                        |
| Mast lowered height              | h2(mm)     | 1995             | 1995                         | 2065                      | 2095                        | 2160                        |
| Mast extended height             | mm         | 4025             | 4025                         | 4260                      | 4265                        | 4265                        |
| CHASSIS                          |            |                  |                              |                           |                             | 11.5 1.2456                 |
| Tire Front                       | _          | 7.00-12-12PR     | 7.00-12-12PR                 | 28×9-15-12PR              | 28×9-15-12PR                | 250-15-160PR                |
| Tire Rear                        | -          | 6.00-9-10PR      | 6.00-9-10PR                  | 6.50-10-10PR              | 6.50-10-10PR                | 6.50-10-10PR                |
| Wheelbase                        | L2(mm)     | 1600             | 1600                         | 1700                      | 1700                        | 1900                        |
| Tread width(Front/Rear)          | S/P(mm)    | 970/970          | 970/970                      | 1000/970                  | 1000/970                    | 1160/1065                   |
| Curb weight(None-load)           | kg         | 3480             | 3800                         | 4350                      | 4850                        | 5300                        |
| ENGINE                           |            |                  |                              |                           |                             |                             |
| Battery(Voltage/Capacity)        | V/Ah       | 12/90            | 12/90                        | 12/90                     | 12/90                       | 12/90                       |
| Engine (Model)                   | _          | XinChang490BPG   | XinChang490BPG               | XinChang490BPG            | XinChang495BPG              | XinChang498BPG              |
| Engine (Rated power)             | kW/r.p.m   | 37/2650          | 37/2650                      | 37/2650                   | 42/2650                     | 45/2500                     |
| Engine (Rated torque)            | N·m/r.p.m  | 148/2000         | 148/2000                     | 148/2000                  | 174/2000                    | 193/1600-1800               |
| Engine (Cylinder amount)         | _          | 4                | 4                            | 4                         | 4                           | 4                           |
| Engine (Bore × Stroke)           | mm         | 90×100           | 90×100                       | 90×100                    | 95×105                      | 98×105                      |
| Engine (Displacement)            | L          | 2.54             | 2.54                         | 2.54                      | 2.98                        | 3.168                       |
| Fuel tank                        | L          | 70               | 70                           | 70                        | 70                          | 70                          |
| Transmission                     | -          | 2/2 Manual Shift | 2/2 Manual Shift             | 2/2 Manual Shift          | 2/2 Manual Shift            | 2/2 Manual Shif             |
| Working pressure                 | MPa        | 17.5             | 17.5                         | 17.5                      | 17.5                        | 17.5                        |
|                                  |            | The company rese | rve the right for specificat | ion change; Should any re | evision on specification, a | further notice shall prevai |