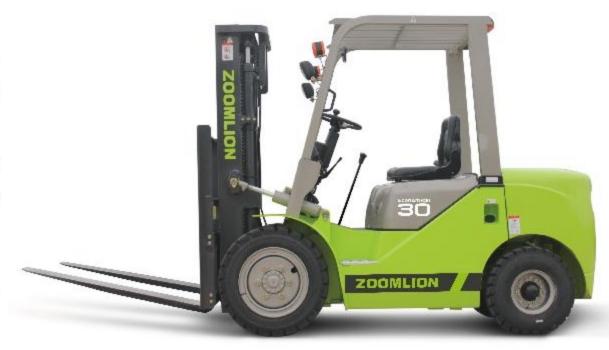

### ■ TECHNICAL FEATURES

#### Safe & Green

- Protective measures are provided for the parking brake.
- The vehicle emission complies with the latest China's environmental protection standard.
- The grid type roof is employed so that the operation field of sight is excellent and reliability
  The middle exhaust tailpipe is installed to effectively prevent dust raising due to low exhaust.
- The fork carrier made of J-type steel channels with composite rollers is used for vehicles of 2-3.5t to stabilize the starting and provide high strength.2.

#### Advanced design

- The running speed is increased and operation efficiency is improved.
- The tail of the counterweight sees a ventilation area that is increased by 10% to further facilitate the cooling.
- The sedan-type double-handle combination switch is configured to ease and facilitate the operation.
- Connections between steering axle and frame are shock-absorption treated, lowering the vehicle vibration by 30%.
- Compared with vehicles of the same series of other brands. this vehicle enjoys great weight, stronger load-bearing capability and high cost performance.
- The vertical buffer function is designed for the lifting system so as to effectively decrease the impact and shock of the mast.

#### Comfortable & practical

The vehicle is applied with brand new coating with a fresh and attractive tone. The color is matched more reasonably and delighting.

- The wide steps and broad driving space is provided to decrease the fatigue due to operation
- Conical sealing is adopted for the rubber pipes and joints in the hydraulic lines, which enjoys satisfactory sealing effect and no oil leak for long.
- The control stick arrangement is optimized with brand new control handle and wide operation space, making operation more comfortable.