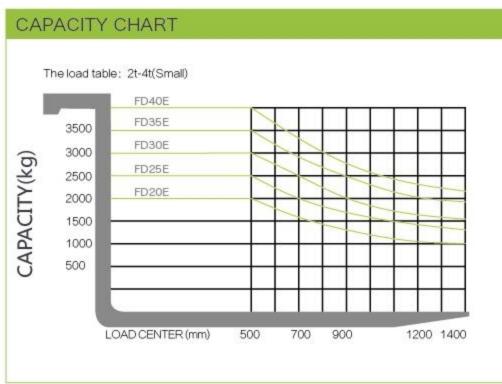

FD20E

FD25E

FD30E

FD35E FD40E (Small)

|                                                                                                                    |                                                                                                                                                | 0.0000                                                                                                                                                                                                    |                                                                                                                                                     | CONTRACTOR SECURITION OF THE PROPERTY OF THE P | The state of the s | CC-0120124 (2000)                            | A STATE OF THE STA |                                                                                                                                             |
|--------------------------------------------------------------------------------------------------------------------|------------------------------------------------------------------------------------------------------------------------------------------------|-----------------------------------------------------------------------------------------------------------------------------------------------------------------------------------------------------------|-----------------------------------------------------------------------------------------------------------------------------------------------------|--------------------------------------------------------------------------------------------------------------------------------------------------------------------------------------------------------------------------------------------------------------------------------------------------------------------------------------------------------------------------------------------------------------------------------------------------------------------------------------------------------------------------------------------------------------------------------------------------------------------------------------------------------------------------------------------------------------------------------------------------------------------------------------------------------------------------------------------------------------------------------------------------------------------------------------------------------------------------------------------------------------------------------------------------------------------------------------------------------------------------------------------------------------------------------------------------------------------------------------------------------------------------------------------------------------------------------------------------------------------------------------------------------------------------------------------------------------------------------------------------------------------------------------------------------------------------------------------------------------------------------------------------------------------------------------------------------------------------------------------------------------------------------------------------------------------------------------------------------------------------------------------------------------------------------------------------------------------------------------------------------------------------------------------------------------------------------------------------------------------------------|--------------------------------------------------------------------------------------------------------------------------------------------------------------------------------------------------------------------------------------------------------------------------------------------------------------------------------------------------------------------------------------------------------------------------------------------------------------------------------------------------------------------------------------------------------------------------------------------------------------------------------------------------------------------------------------------------------------------------------------------------------------------------------------------------------------------------------------------------------------------------------------------------------------------------------------------------------------------------------------------------------------------------------------------------------------------------------------------------------------------------------------------------------------------------------------------------------------------------------------------------------------------------------------------------------------------------------------------------------------------------------------------------------------------------------------------------------------------------------------------------------------------------------------------------------------------------------------------------------------------------------------------------------------------------------------------------------------------------------------------------------------------------------------------------------------------------------------------------------------------------------------------------------------------------------------------------------------------------------------------------------------------------------------------------------------------------------------------------------------------------------|----------------------------------------------|--------------------------------------------------------------------------------------------------------------------------------------------------------------------------------------------------------------------------------------------------------------------------------------------------------------------------------------------------------------------------------------------------------------------------------------------------------------------------------------------------------------------------------------------------------------------------------------------------------------------------------------------------------------------------------------------------------------------------------------------------------------------------------------------------------------------------------------------------------------------------------------------------------------------------------------------------------------------------------------------------------------------------------------------------------------------------------------------------------------------------------------------------------------------------------------------------------------------------------------------------------------------------------------------------------------------------------------------------------------------------------------------------------------------------------------------------------------------------------------------------------------------------------------------------------------------------------------------------------------------------------------------------------------------------------------------------------------------------------------------------------------------------------------------------------------------------------------------------------------------------------------------------------------------------------------------------------------------------------------------------------------------------------------------------------------------------------------------------------------------------------|---------------------------------------------------------------------------------------------------------------------------------------------|
| Working pressi                                                                                                     | ure                                                                                                                                            | MPa                                                                                                                                                                                                       | 17.5                                                                                                                                                | 17.5                                                                                                                                                                                                                                                                                                                                                                                                                                                                                                                                                                                                                                                                                                                                                                                                                                                                                                                                                                                                                                                                                                                                                                                                                                                                                                                                                                                                                                                                                                                                                                                                                                                                                                                                                                                                                                                                                                                                                                                                                                                                                                                           | 17.5                                                                                                                                                                                                                                                                                                                                                                                                                                                                                                                                                                                                                                                                                                                                                                                                                                                                                                                                                                                                                                                                                                                                                                                                                                                                                                                                                                                                                                                                                                                                                                                                                                                                                                                                                                                                                                                                                                                                                                                                                                                                                                                           | i                                            | 17.5                                                                                                                                                                                                                                                                                                                                                                                                                                                                                                                                                                                                                                                                                                                                                                                                                                                                                                                                                                                                                                                                                                                                                                                                                                                                                                                                                                                                                                                                                                                                                                                                                                                                                                                                                                                                                                                                                                                                                                                                                                                                                                                           | 17.5                                                                                                                                        |
|                                                                                                                    |                                                                                                                                                |                                                                                                                                                                                                           | The company reser                                                                                                                                   | rve the right for spec                                                                                                                                                                                                                                                                                                                                                                                                                                                                                                                                                                                                                                                                                                                                                                                                                                                                                                                                                                                                                                                                                                                                                                                                                                                                                                                                                                                                                                                                                                                                                                                                                                                                                                                                                                                                                                                                                                                                                                                                                                                                                                         | ification change; Sh                                                                                                                                                                                                                                                                                                                                                                                                                                                                                                                                                                                                                                                                                                                                                                                                                                                                                                                                                                                                                                                                                                                                                                                                                                                                                                                                                                                                                                                                                                                                                                                                                                                                                                                                                                                                                                                                                                                                                                                                                                                                                                           | ould any rev                                 | vision on specification, a                                                                                                                                                                                                                                                                                                                                                                                                                                                                                                                                                                                                                                                                                                                                                                                                                                                                                                                                                                                                                                                                                                                                                                                                                                                                                                                                                                                                                                                                                                                                                                                                                                                                                                                                                                                                                                                                                                                                                                                                                                                                                                     | further notice shall pre                                                                                                                    |
| STANDARD CO                                                                                                        | NFIGURATION                                                                                                                                    |                                                                                                                                                                                                           |                                                                                                                                                     |                                                                                                                                                                                                                                                                                                                                                                                                                                                                                                                                                                                                                                                                                                                                                                                                                                                                                                                                                                                                                                                                                                                                                                                                                                                                                                                                                                                                                                                                                                                                                                                                                                                                                                                                                                                                                                                                                                                                                                                                                                                                                                                                | OPTIONS                                                                                                                                                                                                                                                                                                                                                                                                                                                                                                                                                                                                                                                                                                                                                                                                                                                                                                                                                                                                                                                                                                                                                                                                                                                                                                                                                                                                                                                                                                                                                                                                                                                                                                                                                                                                                                                                                                                                                                                                                                                                                                                        |                                              |                                                                                                                                                                                                                                                                                                                                                                                                                                                                                                                                                                                                                                                                                                                                                                                                                                                                                                                                                                                                                                                                                                                                                                                                                                                                                                                                                                                                                                                                                                                                                                                                                                                                                                                                                                                                                                                                                                                                                                                                                                                                                                                                | ATTACHMENT                                                                                                                                  |
| Wideview mast Standard fork Standard seat Handle Timer Backrest Light switch Toolbox Rubber pad Tornado air filter | 2 piece multi valve Rear lamp Neutral indicator Electric Horn Turning signal Service brake Traction pin Headlamp Parking brake Rearview mirror | Speed limit valve Engine flameout device Oil pressure indicator Durable pneumatic tire Key switch Overhead guard Reversing light Reversing buzzer Hydraulic oil return filter Hydraulic oil intake filter | Hydraulic powere Adjustable steeri Upper air intake of Tilt oil passage so Water temperatu Combined instrur Hydraulic oil leve Lifting & tilting ho | ng wheel Code device Code Code Code Code Code Code Code Cod                                                                                                                                                                                                                                                                                                                                                                                                                                                                                                                                                                                                                                                                                                                                                                                                                                                                                                                                                                                                                                                                                                                                                                                                                                                                                                                                                                                                                                                                                                                                                                                                                                                                                                                                                                                                                                                                                                                                                                                                                                                                    | Cab Heater Solid tyre Rear light Mini fan Double filter File clip Windshield Luxury seat High exhaust                                                                                                                                                                                                                                                                                                                                                                                                                                                                                                                                                                                                                                                                                                                                                                                                                                                                                                                                                                                                                                                                                                                                                                                                                                                                                                                                                                                                                                                                                                                                                                                                                                                                                                                                                                                                                                                                                                                                                                                                                          | Rotary Fire ex Engine Option Tilt cyl Two/th | tinguishing muffler work alarming light tinguisher preheater al painting inder dust cover ree stage full-free mast front tire and protectors smoke purification                                                                                                                                                                                                                                                                                                                                                                                                                                                                                                                                                                                                                                                                                                                                                                                                                                                                                                                                                                                                                                                                                                                                                                                                                                                                                                                                                                                                                                                                                                                                                                                                                                                                                                                                                                                                                                                                                                                                                                | Side shifter Fork positioner Hinged fork Carpet boom Extended fork Fork cover Lifting boom Paper roll clamp Bale clamp Rotator Barrel clamp |